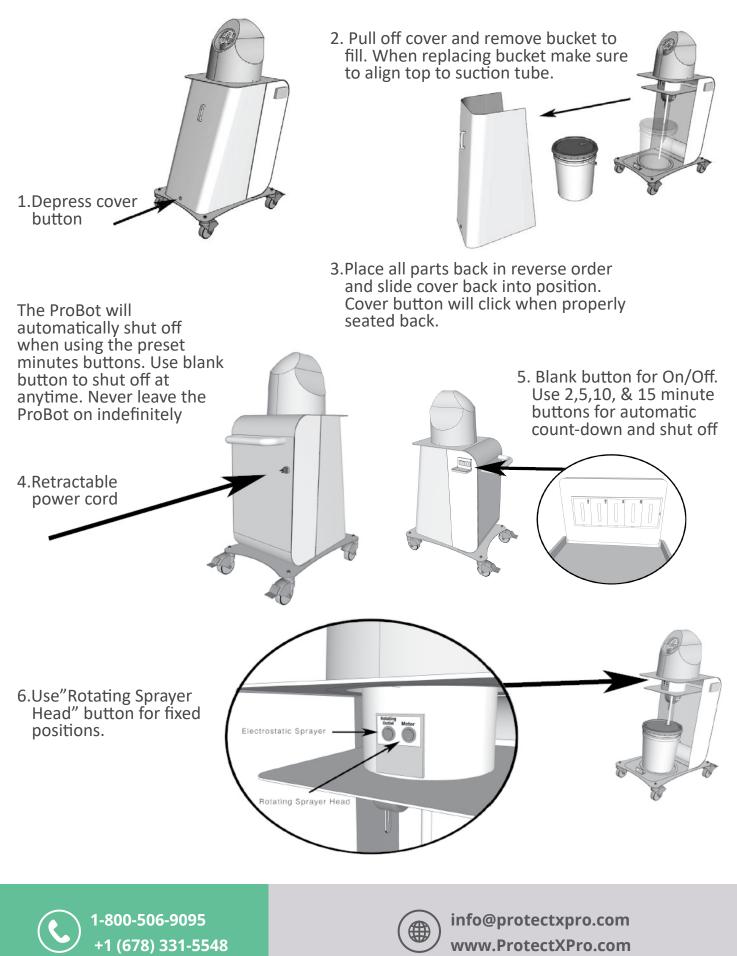

|
| Maximum spray distance      | 8-12 ft (2.44-3.66 meters)                            |
| Head / turntable dimensions | 11.5 in x 10 in x 22 in (29.2 cm x 25.4 cm x 55.9 cm) |
| Cart dimensions             | 29 in x 19 in x 48 in (74 cm x 48 cm x 122 cm)        |
| Weight (empty)              | 7.5 lbs (3.4 kg) / 40 lbs (18.14 kg) with cart        |
| Timer settings              | 2:00, 5:00, 10:00, and 15:00 minutes                  |
| Turntable Rotation / Speed  | 360° degree / 2.6 rpm                                 |
| Electrical                  | 110/120 VAC, 7.0 Amps, 50/60 Hz                       |
|                             |                                                       |









info@protectxpro.com www.ProtectXPro.com

## **QUICKSTART GUIDE**