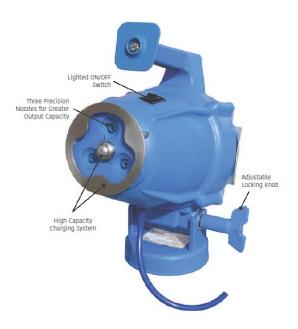

### **SPECIFICATIONS**

| Spray head                  | Tri-nozzle, electrostatic spray                       |
|-----------------------------|-------------------------------------------------------|
| Fluid flow rate             | 9.5 oz/min (281 ml/min)                               |
| Particle size               | 40-50 microns (VMD)                                   |
| Tank capacity               | 5 gallon (18.927 li)                                  |
| Maximum spray distance      | 8-12 ft (2.44-3.66 meters)                            |
| Head / turntable dimensions | 11.5 in x 10 in x 22 in (29.2 cm x 25.4 cm x 55.9 cm) |
| Cart dimensions             | 29 in x 19 in x 48 in (74 cm x 48 cm x 122 cm)        |
| Weight (empty)              | 7.5 lbs (3.4 kg) / 40 lbs (18.14 kg) with cart        |
| Timer settings              | 2:00, 5:00, 10:00, and 15:00 minutes                  |
| Turntable Rotation / Speed  | 360° degree / 2.6 rpm                                 |
| Electrical                  | 110/120 VAC, 7.0 Amps, 50/60 Hz                       |
|                             |                                                       |